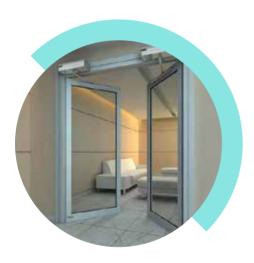

#### Doors

Make access a breeze with doors that open as you approach and close behind you effortlessly.