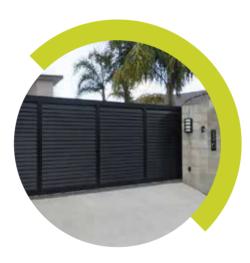

### Gates

Gates, Garage Doors and Rollers can all be operated from your phone or programmed to recognise you and operate automatically. Allow visitors to enter without needing to be met.