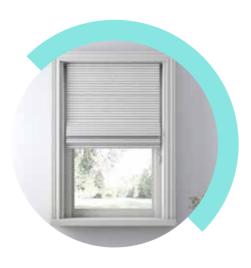

#### **Blinds**

Operate your blinds from the comfort of your armchair, no more glaring sun in your eyes as the day draws to a close. Program them to open in the morning and close in the afternoon to suit your preferences.